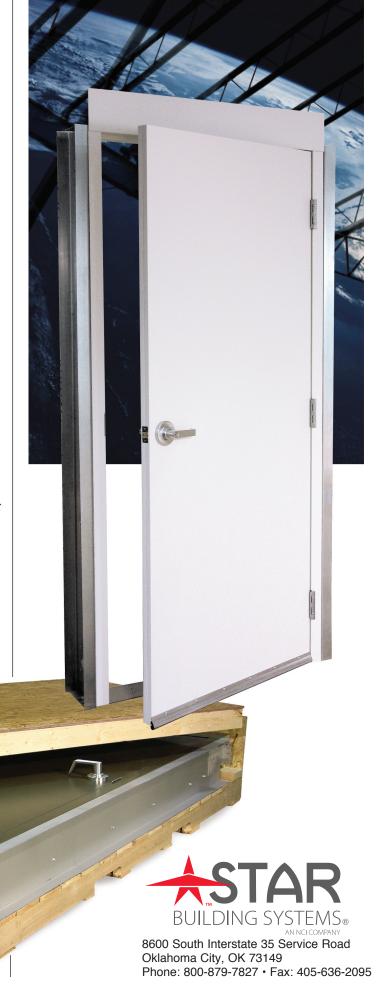

### Star Preassembled Door Systems for Commercial and Metal Buildings

The Star preassembled door system is completely assembled including all hardware components and subframe system (framed opening). This means the installer is no longer faced with the common problems often associated with the installation of walk doors such as damaged or lost parts, quality of components, difficult hardware installation, and lengthy installation time. Star doors are designed with top quality components and are assembled in our factory-controlled environment. You always get the right door for the right job, ready for immediate installation.

- Painted finish coat
- 18-gauge, insulated door leaf
- Installation time in less than 30 minutes
- Custom-made doors to exact job specifications and special installation conditions
- No cutting, welding, or painting at the job site
- Longer warranties on hardware components
- Unparalleled customer service
- National distribution capabilities
- Full range of options and accessories

## The Star Difference

Star Building Systems is committed to excellence in the products and services we offer. Each door and frame component has been carefully selected and designed to meet our high standards of quality.