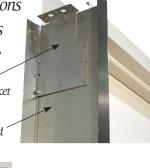

#### **Important Elements of Our Door System**

- 16-gauge reinforcement top and bottom channels
- 12-gauge frame header-to-jamb connection plate for added strength
- All galvanealed door & frame metal components
- Heavier lock and closer reinforcements

12 Gauge / Mounting Bracket

16 Gauge Galvanealed Subframe