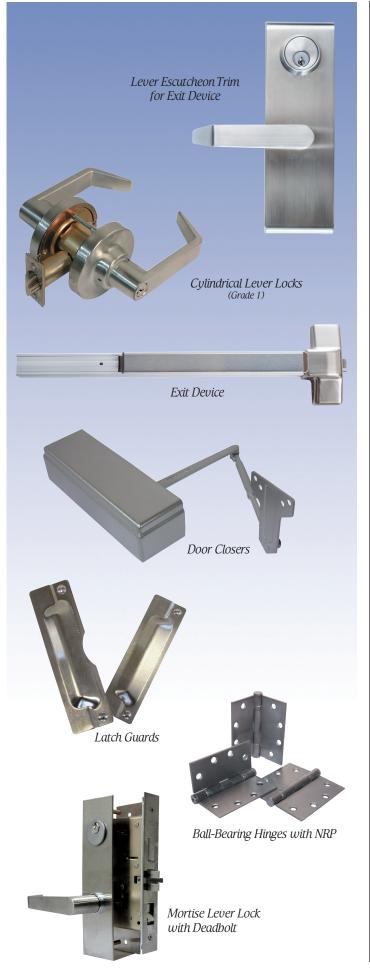

### **Door Options and Hardware Accessories**

Star understands the importance of offering options and choices to builders in an ever changing and demanding market.

- Door sizes, colors, and door gauges
- Locksets Cylindrical and Mortise
- Door Closers
- Exit devices with lever trim
- Ball-bearing hinges with NRP
- Door lite kits with glass options
- Latch guards and kick-plates
- Additional options available